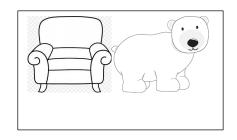

| i             | j                | k                | L                 | G          | K     |  |
| I                    | 1             | h                | n                | 9                 | p          |       |  |
|                      | Red           | ad it. Tr        | race it. '       | Write i           | t.         |       |  |
|                      |               |                  |                  |                   |            |       |  |
|                      | a             |                  | 1                |                   |            |       |  |

TUESDAY- Practice forming the letters.

## GgHhIi JjKkLlMm NnOopp

Practice writing your first name. Only capitalize the beginning letter.

## THURSDAY- Color the box if the pictures rhyme.













## Start Right Reader Week of Aug. 23-27 (Please let your child read this to you.)

Words to Know

а

Ll-Pp

A leaf.





A motorcycle.





The octopus.



A pumpkin.



A poodle.