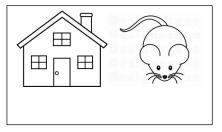

| i             | j                | k                | L                 | G          | K     |  |
| I                    | 1             | h                | n                | 9                 | p          |       |  |
|                      | Red           | ad it. Tr        | race it. '       | Write i           | t.         |       |  |
|                      |               |                  |                  |                   |            |       |  |
|                      | a             |                  | 1                |                   |            |       |  |

TUESDAY- Practice forming the letters.

## GgHhIi JjKkLlMm NnOopp

Practice writing your first name. Only capitalize the beginning letter.

## THURSDAY- Color the box if the pictures rhyme.













## Start Right Reader Week of Aug. 23-27 (Please let your child read this to you.)

Words to Know

а

Ll-Pp

A leaf.





A motorcycle.





The octopus.



A pumpkin.



A poodle.